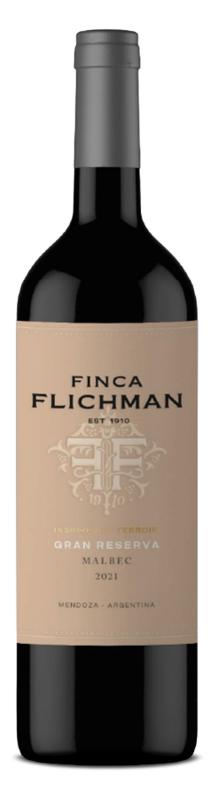

## Finca Flichman Gran Reserva Malbec

| VINTAGE       | 2022                                                                                                                                                                               |
|---------------|------------------------------------------------------------------------------------------------------------------------------------------------------------------------------------|
| GRAPE VARIETY | 70% Malbec de Tupungato,<br>30% Malbec de Barrancas                                                                                                                                |
| APPELLATION   | -                                                                                                                                                                                  |
| HARVEST       | -                                                                                                                                                                                  |
| VINIFICATION  | -                                                                                                                                                                                  |
| ANALYSIS      | Alcohol: 14,5%                                                                                                                                                                     |
| AGEING        | 50% of the wine spends 14 months in 2nd and 3rd used French oak barrels followed by 6 months in bottle.                                                                            |
| TASTING NOTES | Red color with violet notes, aroma of plum and violets, with a delicate note of oak and spices, smooth and balanced flavor, with spicy notes, and a fruity, long and round finish. |
| RATINGS       | -                                                                                                                                                                                  |
| CERTIFIED     | Conventional                                                                                                                                                                       |