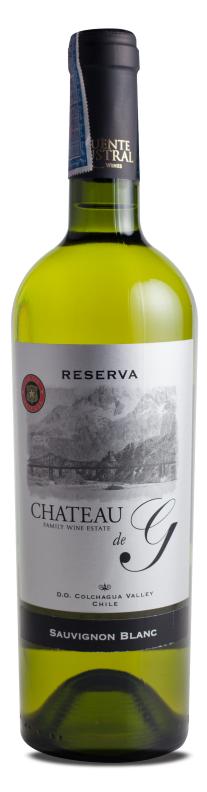

Colchagua Valley | Central Valley Region | Chile

## Puente Austral Chateau de G Reserva White Sauvignon Blanc

| VINTAGE       | 2022                                                                                                                                                                         |
|---------------|------------------------------------------------------------------------------------------------------------------------------------------------------------------------------|
| GRAPE VARIETY | 100% Sauvignon Blanc                                                                                                                                                         |
| APPELLATION   | Colchagua Valley                                                                                                                                                             |
| HARVEST       | -                                                                                                                                                                            |
| VINIFICATION  | -                                                                                                                                                                            |
| ANALYSIS      | Alcohol: 13,0%                                                                                                                                                               |
| AGEING        | In stainless steel tanks.                                                                                                                                                    |
| TASTING NOTES | A brilliant yellow colour. Fresh and fruity on the nose, it features fruits such as pineapple, grapefruit and lime combined with subtle salty notes, with a pleasant finish. |
| RATINGS       | -                                                                                                                                                                            |
| CERTIFIED     | Conventional                                                                                                                                                                 |