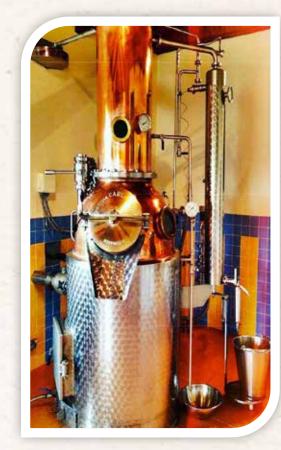

### THE CAREFULLY SOURCED INGREDIENTS

KRISTALL carefully select the finest Thai sticky rice, use the purest, energized spring water and work with a traditional, hand-forged copper pot still to meticulously create a true Thai spirit.

# THE METICULOUS DISTILLING PRO

KRISTALL is triple distilled in small batches, every bottle hand-filled to perfection.

Distilling process begins with the selection of premium organic ingredients. The Fermentation happens under strict monitoring conditions. Then, the mash is slowly triple distilled to crystalline purity in a German-made copper still.

## DISTILLED AT EDELBRAND AWARD -WINNING DISTILLERY

Many spirit brands distilled by Edelbrand have received awards at international spirit competitions

2017 Melbourne International Spirits competition : Silver medal