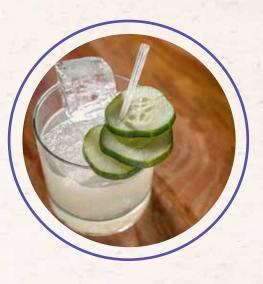

# KRISTALL RUM

### TASTING NOTE AROMA

Very powerful aroma with the sweet refreshing f ragrance of sugarcane, spice, caramel and vanilla.

### PALATE

Medium body, tastes of brown sugar and fresh sugarcane.

### FINISH

Spices, with cloves, cinnamon, and a dry finish

### MADE FROM

Organic molasses & Organic Demerara sugar

Organic Demerara sugar

Organic molasses

0.000

Style: Twisted Classic P

สกุณา