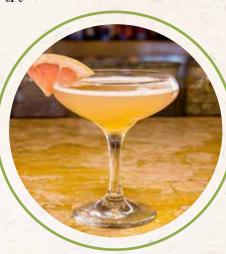

#### INGREDIENTS

30 ml Kristall Vodka
20 ml Giffards Pink Grapefruit
syrup
45 ml Aloevera Juice
2 pcs Lemongrass
20 ml Coconut milk
30 ml Honey water
10 ml Egg white

Method Dry shake an

0.000

Dry shake and shake again with ice and double strain in coupe glass

Garnish:

Lemongrass and butterflies pea and dry coconut

Glassware Bamboo cup / Highball

Ì

R.

แต่งอ่อน - Tang Orn

0.000

Style: Twisted Classic