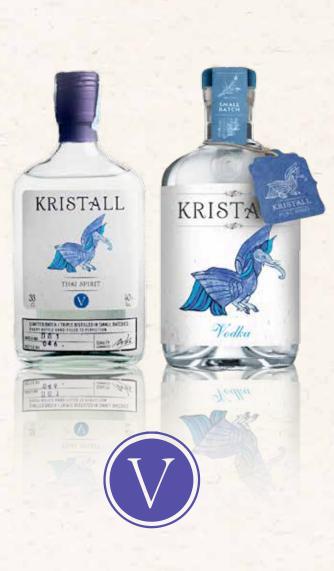

# KRISTALL VODKA

### TASTING NOTE AROMA

Light, crisp and clear and unique, with 'San Pa Tong Sticky Rice' aromas.

### PALATE

Light to medium body with a warming, creamy citrus and unique fragrance of sticky rice and chrysanthemum.

### FINISH

Rounded with light spices and an extra dry finish.

MADE FROM Organic sticky vice from local farms (San Pa Tong Sticky Rice)

Organic Sticky Rice

DE S