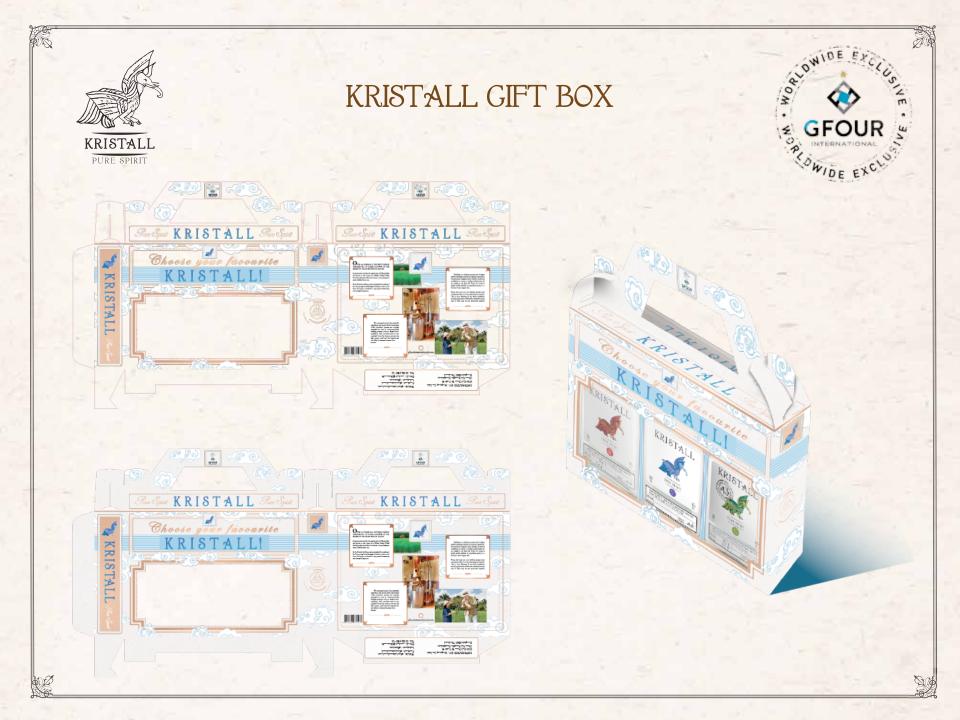

arnish:** Frame Belle Fruit and Thyme

Glassware Rock glass





R.





VODKA COCKTAIL







Style: Twisted Classic

#### INGREDIENTS

30 ml Kristall Vodka
20 ml Giffards Pink Grapefruit
syrup
45 ml Aloevera Juice
2 pcs Lemongrass
20 ml Coconut milk
30 ml Honey water
10 ml Egg white

Method Dry shake an

0.000

Dry shake and shake again with ice and double strain in coupe glass

Garnish:

Lemongrass and butterflies pea and dry coconut

Glassware Bamboo cup / Highball





Ì

R.





แต่งอ่อน - Tang Orn

0.000

Style: Twisted Classic

### INGREDIENTS

40 ml Kristall Rum
30 ml Melon Puree (4167) [n2)
10 ml Syrup
60 ml Coconut Juice (Cocomax)
15 ml Giffard Coconut syrup
15 ml Cream

Method Pour all ingredients and shake well, strain in Highball glass

Garnish: Pandon

Glassware Highball









E R

 $\mathfrak{h} \mathcal{D}$ 







-