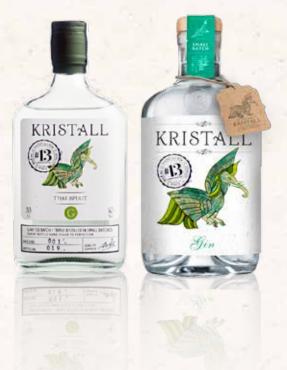

### THE CAREFULLY SOURCED INGREDIENTS

KRISTALL carefully select the finest Thai sticky rice, use the purest, energized spring water and work with a traditional, hand-forged copper pot still to meticulously create a true Thai spirit.

### MADE FROM

Organic sticky rice \from local farms (San Pa Tong Sticky Rice) And 13 botanicals sourced Over Thailand.

## KRISTALL GIN

Make with selected local thai 12 botanical and special import Juniper berry they infuse all botanical over night in vodka and redistill again

1 Juniper berry8 Thai2 Coviander seed9 Lem3 Bergamot leaf10 Bae4 Lemon zest11 Gins5 White mugwort leaf ( Jing ju chai )6 Green cardamom12 Ging7 Green pepper13 Zan

### 8 Thai basil 9 Lemon grass 10 Bael 11 Ginseng ( Tang gui ) 1 chai )

12 Ginger 13 Zanthozylum limonella alston ( ma kwaen )

KRISTALL

KRISTA