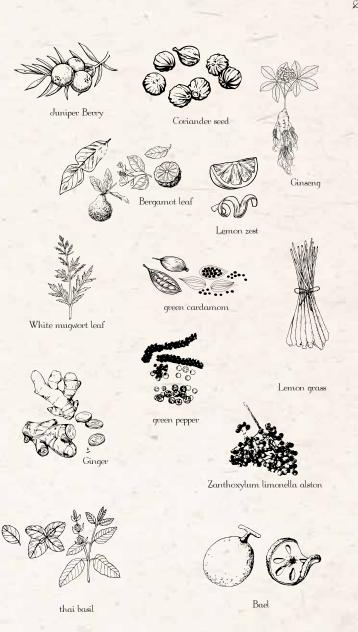

## KRISTALL GIN

Make with selected local thai 12 botanical and special import Juniper berry they infuse all botanical over night in vodka and redistill again

1 Juniper berry8 Thai2 Coviander seed9 Lem3 Bergamot leaf10 Bae4 Lemon zest11 Gins5 White mugwort leaf ( Jing ju chai )6 Green cardamom12 Ging7 Green pepper13 Zan

### 8 Thai basil 9 Lemon grass 10 Bael 11 Ginseng ( Tang gui ) 1 chai )

12 Ginger 13 Zanthozylum limonella alston ( ma kwaen )

KRISTALL

KRISTA